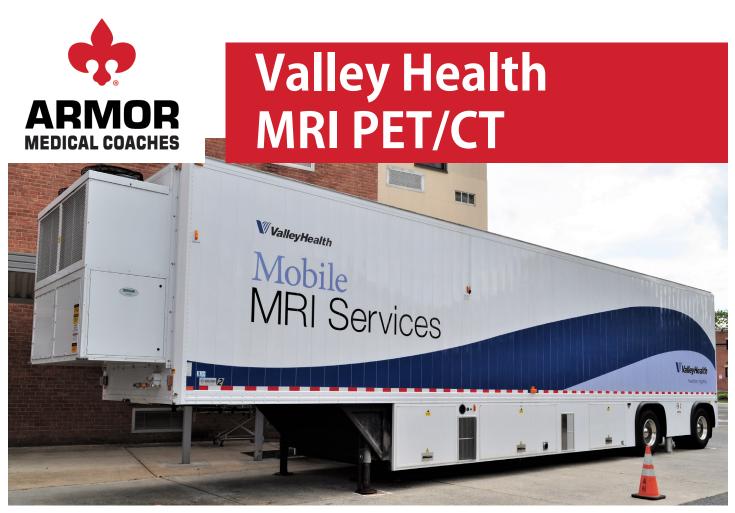

# Valley Health MRI PET/CT

#### **Product Benefits**

Valley Health currently has one Armor Mobile Systems trailer with a Siemens PET/CT and two Medical Coaches trailers with Siemens MRI mobile health machines. The resulting comprehensive solution, provided by two leading manufacturing companies, delivers a best-inclass purchase price to revenue/savings ratio.