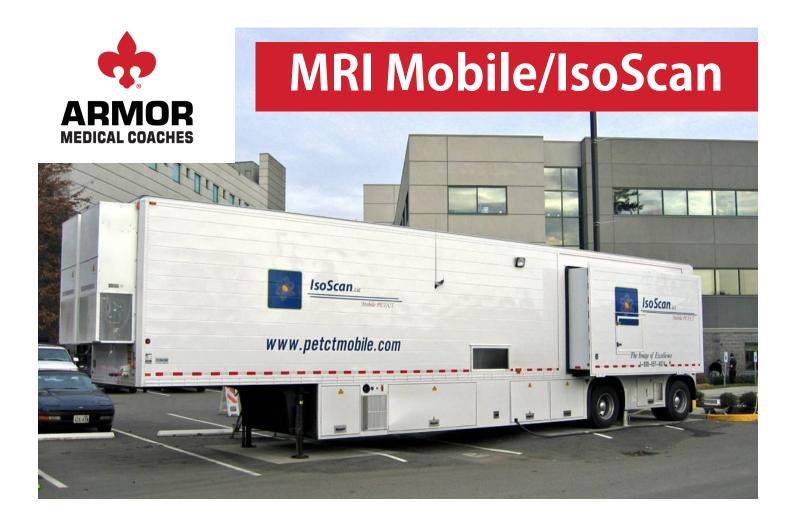

### **Executive Summary**

MRI Mobile/IsoScan is a leading mobile diagnostic imaging service provider throughout Idaho, Washington, and Oregon. Since 2005, Armor Mobile Systems trailers have been a dependable workhorse in delivering these mobile imaging services.

#### **Business Results**

MRI Mobile/IsoScan run a fleet of mobile MRIs and PET/CT coaches. Armor Mobile Systems value added manufacturing components and skill of assembly really do result in reduced maintenance costs over the life of the equipment.

#### **Product Benefits**

The quality of Armor Mobile Systems shines throughout it all. A 14-year-old coach with over one million miles of use in the Pacific Northwest, (that is still in operation), speaks volumes about the quality of construction that mere words fall short of reflecting.