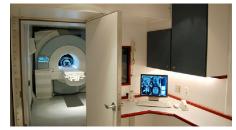

- Underbelly Generator, Lift, Stairs for Easy Access and Protection from the Elements
- 50' Shore Cable, Accessible from Both Sides
- Easy-Slide, Self-Storing Step Platform and Easy-to-Store Steps
- Control Room with Full Counter and Cabinets
- FMVSS 403/404 Certified Lift Gate
- Two Phone Lines and Data Lines
- Emergency Lights, Built-In