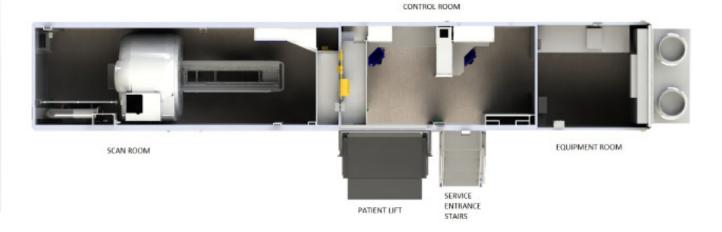

Our MRI Trailer floor plan is extremely popular and is designed to maximize patient volume while maintaining patient and staff comfort. We will work with your medical equipment providers to be sure we have optimized your space for your program needs. Whether you want a custom-built or pre-designed MRI Trailer, Armor Mobile Systems will always provide the best quality and best service in the industry with more than 100 years of combined staff industry experience.

- Underbelly Generator, Lift, Stairs for Easy Access and Protection from the Elements
- 50' Shore Cable, Accessible from Both Sides
- Easy-Slide, Self-Storing Step Platform and Easy-to-Store Steps
- Control Room with Full Counter and Cabinets
- FMVSS 403/404 Certified Lift Gate
- Two Phone Lines and Data Lines
- Emergency Lights, Built-In