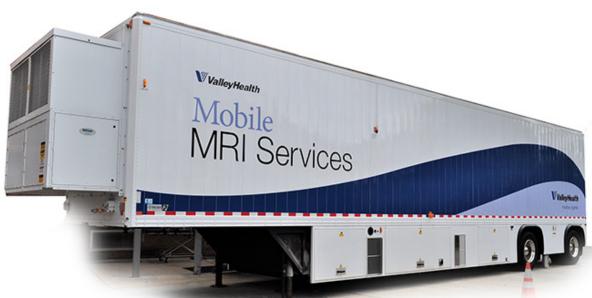

### **MRI Medical Trailers**

Armor Mobile Systems designs and builds custom mobile MRI trailers for many medical practices, universities, government agencies, and other organizations.

We understand the specific requirements of sensitive medical and x-ray equipment. Our trailers are vibration tested and temperature tested to meet or exceed all equipment manufacturers' specifications. Our sturdy construction is extremely important for your expensive equipment. Additionally, your patients and staff will feel very comfortable on our firm floors and with our "soft flow" air distribution.

Our MRI Trailer floor plan is extremely popular and is designed to maximize patient volume while maintaining patient and staff comfort. We will work with your medical equipment providers to be sure we have optimized your space for your program needs. Whether you want a custom-built or pre-designed MRI Trailer, Armor Mobile Systems will always provide the best quality and best service in the industry with more than 100 years of combined staff industry experience.