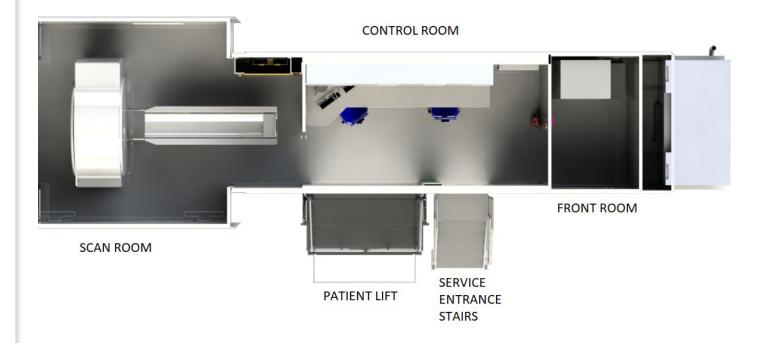

Our CT Trailer floor plan is extremely popular and is designed to maximize patient volume while maintaining patient and staff comfort. We will work with your medical equipment providers to be sure we have optimized your space for your program needs. Whether you want a custom-built or pre-designed CT trailer, Armor Mobile Systems will always provide the best quality and best service in the industry with more than 100 years of combined staff industry experience.