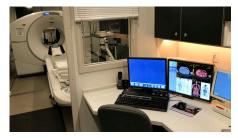

- Expandable Sides, Dual 14' x 26"
- All- Aluminum Body
- 50' Shore Cable, Accessible from Both Sides
- Easy-Slide, Self-Storing Step Platform and Easy-to-Store Steps
- Control Room with Full Counter and Cabinets
- FMVSS 403/404 Certified Lift Gate
- Two Phone Lines and Data Lines
- Emergency Lights, Built-In