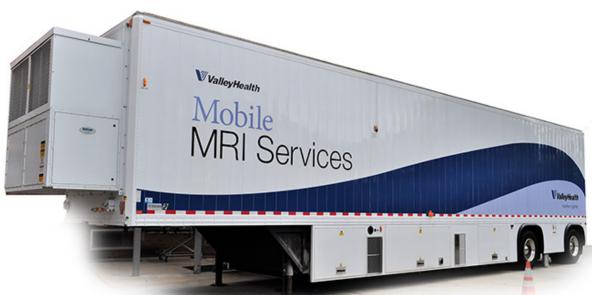

## **MRI Medical Trailers**

## **MRI Medical Trailers**

Armor Mobile Systems designs and builds custom mobile MRI trailers for many medical practices, universities, government agencies, and other organizations.

We understand the specific requirements of sensitive medical and x-ray equipment. Our trailers are vibration tested and temperature tested to meet or exceed all equipment manufacturers' specifications. Our sturdy construction is extremely important for your expensive equipment. Additionally, your patients and staff will feel very comfortable on our firm floors and with our "soft flow" air distribution.

Our MRI Trailer floor plan is extremely popular and is designed to maximize patient volume while maintaining patient and staff comfort. We will work with your medical equipment providers to be sure we have optimized your space for your program needs. Whether you want a custom-built or pre-designed MRI Trailer, Armor Mobile Systems will always provide the best quality and best service in the industry with more than 100 years of combined staff industry experience.