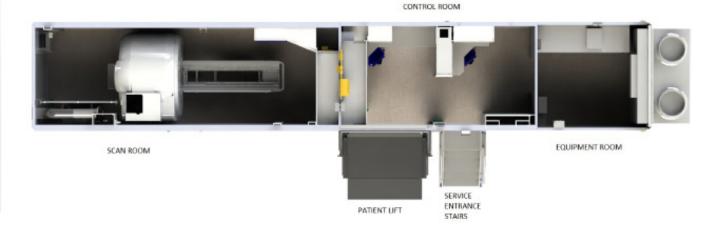

Our MRI Trailer floor plan is extremely popular and is designed to maximize patient volume while maintaining patient and staff comfort. We will work with your medical equipment providers to be sure we have optimized your space for your program needs. Whether you want a custom-built or pre-designed MRI Trailer, Armor Mobile Systems will always provide the best quality and best service in the industry with more than 100 years of combined staff industry experience.

- Underbelly Generator, Lift, Stairs for Easy Access and Protection from the Elements
- 50' Shore Cable, Accessible from Both Sides
- Easy-Slide, Self-Storing Step Platform and Easy-to-Store Steps
- Control Room with Full Counter and Cabinets
- FMVSS 403/404 Certified Lift Gate
- Two Phone Lines and Data Lines
- Emergency Lights, Built-In