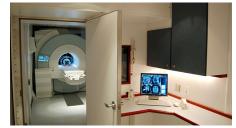

- Underbelly Generator, Lift, Stairs for Easy Access and Protection from the Elements
- 50' Shore Cable, Accessible from Both Sides
- Easy-Slide, Self-Storing Step Platform and Easy-to-Store Steps
- Control Room with Full Counter and Cabinets
- FMVSS 403/404 Certified Lift Gate
- Two Phone Lines and Data Lines
- Emergency Lights, Built-In