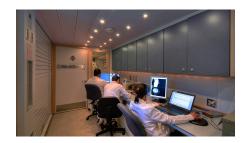

- Expandable Sides, Dual 14' x 26"
- All- Aluminum Body
- 50' Shore Cable, Accessible from Both Sides
- Easy-Slide, Self-Storing Step Platform and Easy-to-Store Steps
- Control Room with Full Counter and Cabinets
- FMVSS 403/404 Certified Lift Gate
- Two Phone Lines and Data Lines
- Emergency Lights, Built-In