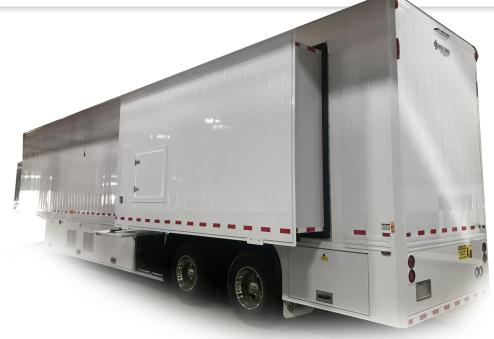

## **CT Medical Trailers**

Armor Mobile Systems designs and builds custom mobile CT trailers for many medical practices, universities, government agencies, and other organizations.

We understand the specific requirements of sensitive medical and x-ray equipment. Our vehicles are vibration tested and temperature tested to meet or exceed all equipment manufacturers' specifications. Our sturdy construction is extremely important for your expensive equipment. Additionally, your patients and staff will feel very comfortable on our firm floors and with our "soft flow" air distribution.

Our CT Trailer floor plan is extremely popular and is designed to maximize patient volume while maintaining patient and staff comfort. We will work with your medical equipment providers to be sure we have optimized your space for your program needs. Whether you want a custom-built or pre-designed CT trailer, Armor Mobile Systems will always provide the best quality and best service in the industry with more than 100 years of combined staff industry experience.

### Why Choose Armor Mobile Systems?

- Custom-Built Steel Frame/Chassis for Extra Rigidty
- Exterior Compartments are Rust and Leak Free with Key-less Locks
- Central Power Switch Controls, Safe and Conveniently Located Inside Trailer
- European-Style Cabinetry with Push-Button Latches
- Four Hydraulic Leveling Jacks
- Heat-Protecting Ceramic Roof Coating Applied. Reflects up to 99% of Radiant Energy to Reduce Strain on A/C and Provide a More Comfortable Interior
- Rivetless 0.80" Side Panels
- Proudly made in USA

- Expandable Sides, Dual 14' x 26"
- All- Aluminum Body
- 50' Shore Cable, Accessible from Both Sides
- Easy-Slide, Self-Storing Step Platform and Easy-to-Store Steps
- Control Room with Full Counter and Cabinets
- FMVSS 403/404 Certified Lift Gate
- Two Phone Lines and Data Lines
- Emergency Lights, Built-In